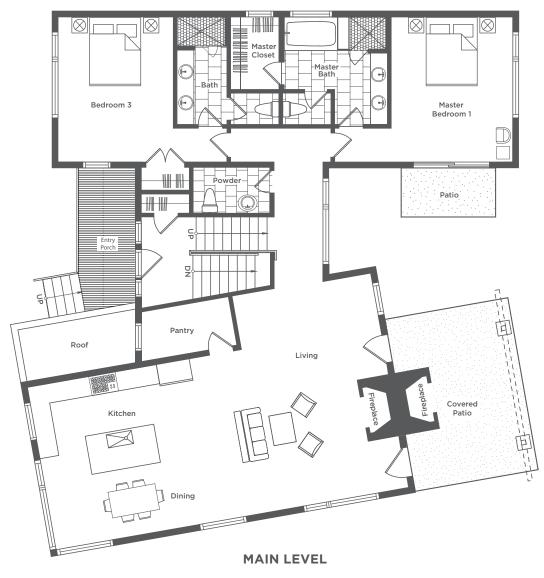

All elements, designs, plans, renderings, prices and any other information presented hereon are for informational purposes only, are not guaranteed, and are subject to chage or elimination without prior notice. Maps, floor plans are not to scale, and all measurements are approximate. Views are not guaranteed. Verify all items before purchasing. Summit Sky Ranch is a registered trademark of Maryland Creek Ranch, LLC and Maryland Creek Ranch Builders, LLC.



## HIGHLAND

## 3,040 SQ FT / 4 BEDROOMS / 4.5 BATHROOMS



## **LOWER LEVEL**

All elements, designs, plans, renderings, prices and any other information presented hereon are for informational purposes only, are not guaranteed, and are subject to chage or elimination without prior notice. Maps, floor plans are not to scale, and all m